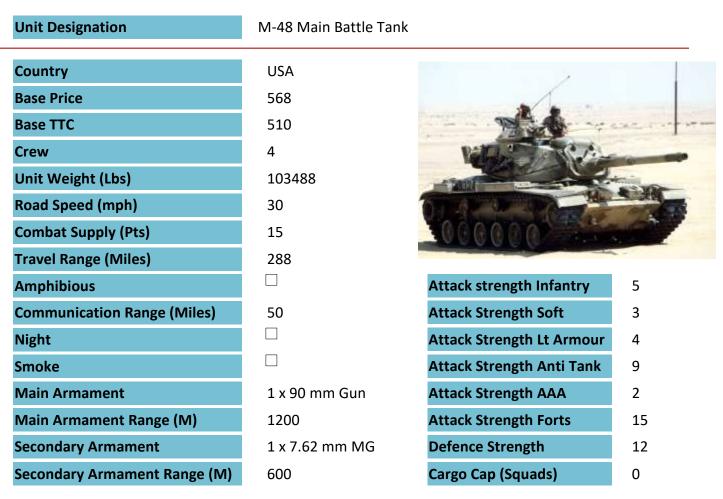

One reconditioned M-48-A3 Patton Main Battle Tank. This is an aged but still capable unit armed with a powerful 90 mm Gun. It has reasonable armour protection and is reliable. While other tanks are more modern, this veteran has been proven in combat across the world and is still in service with some armies and militias. A good weapon to have in a tight spot.